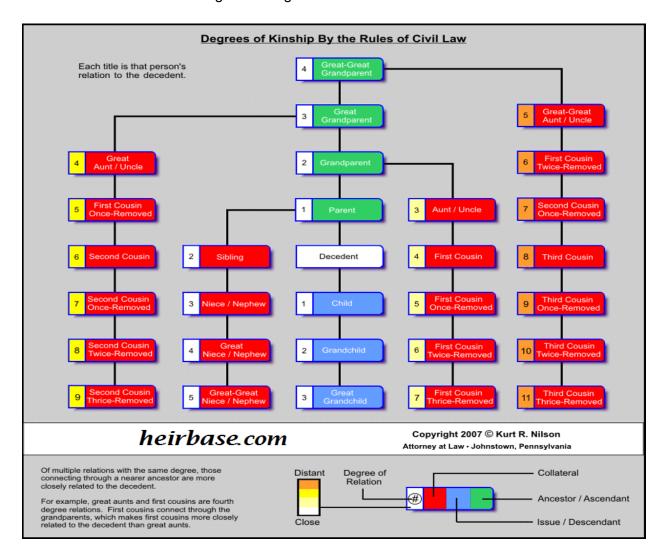

## **Affidavit For Death Benefit Payment**

| Child of Above:  Child of Above:  [If additional space is needed, please attach a separate  I affirm that there are no relatives whose relation  I acknowledge the benefit will be equally split are Insurance Bylaws.  I agree the benefit amount above will be distributed insurance Bylaws.  This affidavit is made for the purpose of inducing 18 distribute the death benefit, upon the death of said results.   | Child of Above:e sheet.]  Inship/level of heirship is closer than mine. Innong the heirs in accordance with the 1891 Financial Life Instituted to all heirs according to the 1891 Financial Life  1891 Financial Life Insurance, an Illinois Fraternal Society, to                                                                                                        |
|-----------------------------------------------------------------------------------------------------------------------------------------------------------------------------------------------------------------------------------------------------------------------------------------------------------------------------------------------------------------------------------------------------------------------|---------------------------------------------------------------------------------------------------------------------------------------------------------------------------------------------------------------------------------------------------------------------------------------------------------------------------------------------------------------------------|
| Child of Above:  Child of Above:  [If additional space is needed, please attach a separate  I affirm that there are no relatives whose relation I acknowledge the benefit will be equally split ar Insurance Bylaws.  I agree the benefit amount above will be distributing insurance Bylaws.                                                                                                                         | Child of Above:e sheet.]  Inship/level of heirship is closer than mine. Inong the heirs in accordance with the 1891 Financial Life  Ited to all heirs according to the 1891 Financial Life  Ited to all heirs according to the 1891 Financial Life  Item 191 Financial Life Insurance, an Illinois Fraternal Society, to member as provided in Section 7.05 of the Bylaws |
| Child of Above:  Child of Above:  [If additional space is needed, please attach a separate  I affirm that there are no relatives whose relation I acknowledge the benefit will be equally split ar Insurance Bylaws.  I agree the benefit amount above will be distributional insurance Bylaws.  This affidavit is made for the purpose of inducing 18 distribute the death benefit, upon the death of said response. | Child of Above:                                                                                                                                                                                                                                                                                                                                                           |
| Child of Above:  Child of Above:  [If additional space is needed, please attach a separate  I affirm that there are no relatives whose relation I acknowledge the benefit will be equally split ar Insurance Bylaws.  I agree the benefit amount above will be distributed.                                                                                                                                           | Child of Above:  e sheet.]  nship/level of heirship is closer than mine.  mong the heirs in accordance with the 1891 Financial Life                                                                                                                                                                                                                                       |
| Child of Above:                                                                                                                                                                                                                                                                                                                                                                                                       | Child of Above:                                                                                                                                                                                                                                                                                                                                                           |
| Child of Above:                                                                                                                                                                                                                                                                                                                                                                                                       |                                                                                                                                                                                                                                                                                                                                                                           |
|                                                                                                                                                                                                                                                                                                                                                                                                                       | Child of Above:                                                                                                                                                                                                                                                                                                                                                           |
|                                                                                                                                                                                                                                                                                                                                                                                                                       |                                                                                                                                                                                                                                                                                                                                                                           |
| Name:                                                                                                                                                                                                                                                                                                                                                                                                                 | Name:                                                                                                                                                                                                                                                                                                                                                                     |
| All other deceased relatives of the same relationship                                                                                                                                                                                                                                                                                                                                                                 | p/level of heirship: (Please provide photocopy of death certificate)                                                                                                                                                                                                                                                                                                      |
| Name:                                                                                                                                                                                                                                                                                                                                                                                                                 | Name:                                                                                                                                                                                                                                                                                                                                                                     |
| Name:                                                                                                                                                                                                                                                                                                                                                                                                                 | Name:                                                                                                                                                                                                                                                                                                                                                                     |
| Name:                                                                                                                                                                                                                                                                                                                                                                                                                 |                                                                                                                                                                                                                                                                                                                                                                           |
| Name:                                                                                                                                                                                                                                                                                                                                                                                                                 |                                                                                                                                                                                                                                                                                                                                                                           |
| All other living relatives of the same relationship/lev                                                                                                                                                                                                                                                                                                                                                               | el of heirship as myself are:                                                                                                                                                                                                                                                                                                                                             |
| Name of Affiant:                                                                                                                                                                                                                                                                                                                                                                                                      | I am related to the Insured as:                                                                                                                                                                                                                                                                                                                                           |
| Payment will be made upon receipt of this signed at                                                                                                                                                                                                                                                                                                                                                                   | er payment of the proceeds and sign it before a notary.  Iffidavit by all heirs sharing in the benefit.  If a closest to the Insured, use the guide on the back of this form.                                                                                                                                                                                             |
| succession, as applicable, (i) the surviving spouse;                                                                                                                                                                                                                                                                                                                                                                  | rpes to the family members of the insured in the following (ii) children; (iii) grandchildren; (iv) parents; (v) brothers and ordance with the laws of descent and distribution of Illinois.                                                                                                                                                                              |
| Because there is no valid designated beneficiary, the certificate proceeds shall be paid according to Sec. 7.05 - BENEFICIARIES of the 1891 Financial Life Insurance Bylaws (see back of form).                                                                                                                                                                                                                       |                                                                                                                                                                                                                                                                                                                                                                           |
|                                                                                                                                                                                                                                                                                                                                                                                                                       |                                                                                                                                                                                                                                                                                                                                                                           |
| Because there is no valid designated beneficiary, th                                                                                                                                                                                                                                                                                                                                                                  |                                                                                                                                                                                                                                                                                                                                                                           |
| Because there is no valid designated beneficiary, th                                                                                                                                                                                                                                                                                                                                                                  |                                                                                                                                                                                                                                                                                                                                                                           |

## 1891 Financial Life Bylaws Sec. 7.05 BENEFICIARIES

Benefit certificates may be made payable to such person or persons, entity or interest as may be permitted under the rules and regulations of the Society and applicable state laws. In the event a named beneficiary predeceases the insured or is otherwise not legally entitled to receive the certificate proceeds, the certificate proceeds shall be paid per stirpes to the family members of the insured in the following succession, as applicable, (i) the surviving spouse; (ii) children; (iii) grandchildren; (iv) parents; (v) brothers and sisters; (vi) grandparents; (vii) other relatives in accordance with the laws of descent and distribution of Illinois. In the event it is determined that the deceased insured has no living relatives, after a reasonable search, the certificate proceeds shall be paid to the estate of the insured.